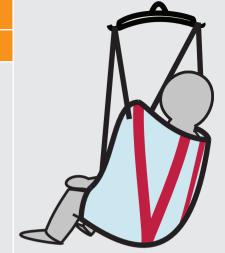

## Guldmann® Replacement SPS (without Head Support)

| Medium | Large | Extra Large |
|--------|-------|-------------|
| GD432  | GD433 | GD434       |
|        |       |             |

W: 38"

H: 39"

Single Patient Specific

Capacity: 600LB 10pcs per Unit

W: 40"

H: 44"

Single Patient Specific

Capacity: 600LB

10pcs per Unit

W: 41"

H: 47"

Single Patient Specific

Capacity: 600LB

10pcs per Unit

Specifications are a guideline only and are subject to change without notice.