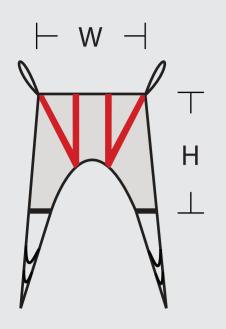

## Guldmann® Replacement SPS (without Head Support)

| Medium | Large | Extra Large |
|--------|-------|-------------|
| GD432  | GD433 | GD434       |
|        |       |             |

W: 38"

H: 39"

Single Patient Specific

Capacity: 600LB 10pcs per Unit

W: 40"

H: 44"

Single Patient Specific

Capacity: 600LB

10pcs per Unit

W: 41"

H: 47"

Single Patient Specific

Capacity: 600LB

10pcs per Unit

Specifications are a guideline only and are subject to change without notice.