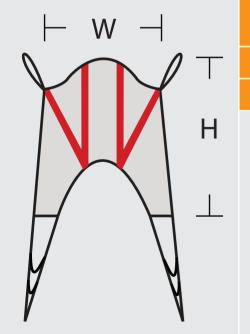

## Guldmann® Replacement SPS (with Head Support)

| Medium | Large  | Extra Large |
|--------|--------|-------------|
| GDH442 | GDH443 | GDH444      |

W: 38"

H: 48"

Single Patient Specific

Capacity: 600LB 10pcs per Unit

W: 39.5"

H: 54"

Single Patient Specific

Capacity: 600LB 10pcs per Unit

W: 42"

H: 56"

Single Patient Specific

Capacity: 600LB

10pcs per Unit

Specifications are a guideline only and are subject to change without notice.