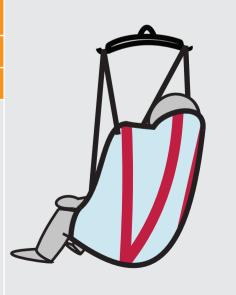

## Guldmann® Replacement SPS (with Head Support)

| Medium | Large  | Extra Large |
|--------|--------|-------------|
| GDH442 | GDH443 | GDH444      |

W: 38"

H: 48"

Single Patient Specific

Capacity: 600LB 10pcs per Unit

W: 39.5"

H: 54"

Single Patient Specific

Capacity: 600LB 10pcs per Unit

W: 42"

H: 56"

Single Patient Specific

Capacity: 600LB

10pcs per Unit

Specifications are a guideline only and are subject to change without notice.