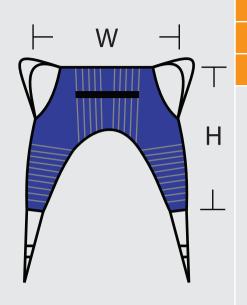

## Hoyer® Replacement Sling (without Head Support)

| Medium  | Large   | Extra Large |
|---------|---------|-------------|
| HC70002 | HC70001 | HC70000     |

W: 34"

H: 36"

Best Fits: 99-210LB

Capacity: 500LB

W: 41"

H: 57"

Best Fits: 198-350LB

Capacity: 500LB

W: 46"

H: 46"

Best Fits: 270-600LB

Capacity: 600LB

Specifications are a guideline only and are subject to change without notice.

W: 37"

H: 47"

Best Fits: 270-500LB

Capacity: 500LB

W: 41"

H: 57"

Best Fits: 270-500LBLB

Capacity: 500LB

W: 46"

H: 60"

Best Fits: 270-600LB

Capacity: 600LB

Specifications are a guideline only and are subject to change without notice.