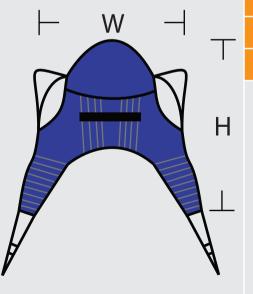

## Hoyer® Replacement Sling (without Head Support)

| Medium  | Large   | Extra Large |
|---------|---------|-------------|
| HC70002 | HC70001 | HC70000     |

W: 34"

H: 36"

Best Fits: 99-210LB

Capacity: 500LB

W: 41"

H: 57"

Best Fits: 198-350LB

Capacity: 500LB

W: 46"

H: 46"

Best Fits: 270-600LB

Capacity: 600LB

Specifications are a guideline only and are subject to change without notice.

W: 37"

H: 47"

Best Fits: 270-500LB

Capacity: 500LB

W: 41"

H: 57"

Best Fits: 270-500LBLB

Capacity: 500LB

W: 46"

H: 60"

Best Fits: 270-600LB

Capacity: 600LB

Specifications are a guideline only and are subject to change without notice.