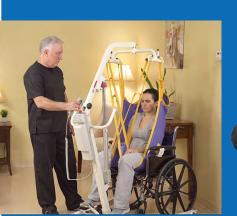

Bestcare

• 6 point spreader bar

- 400lb capacity
- Electric
- Medicare options
  available
- No tool required for assembly

BestLift PL400HE Displayed