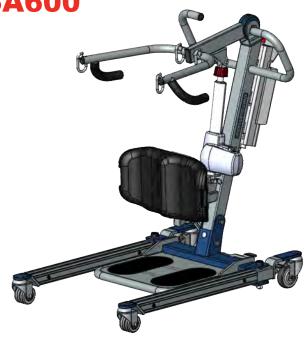

## SA600 | SIT-TO-STAND LIFT

The BestStand™ SA600 is one of the latest addition to our ProCare Sit-to-Stand Solutions. Its ergonomic design ensures safe and smooth patient sit-to-stand transfer.

Ver.03.2019 | © 2019 Bestcare LLC