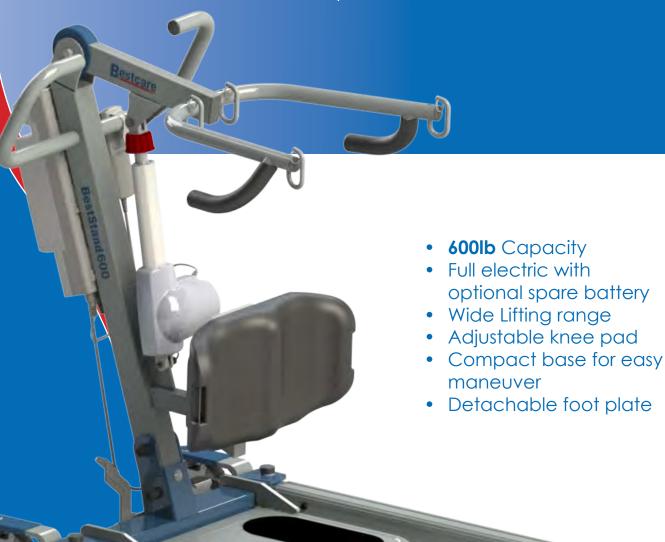

## SA600 | SIT-TO-STAND LIFT

The BestStand™ SA600 is one of the latest addition to our ProCare Sit-to-Stand Solutions. Its ergonomic design ensures safe and smooth patient sit-to-stand transfer.

Ver.03.2019 | © 2019 Bestcare LLC