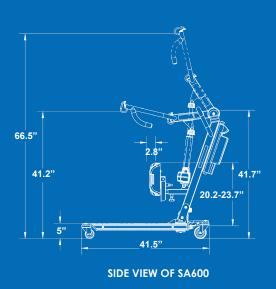

## | **DIMENSIONS**

| Key dimensions of SA600 |  |
|-------------------------|--|
| 600Lb / 273 Kg          |  |
| 26.9"                   |  |
| 35.3"                   |  |
| 41.7"                   |  |
| 41.5''                  |  |
| 5"                      |  |
| 37.5"                   |  |
| 66.5"                   |  |
| 2.8''                   |  |
| 18.2"                   |  |
| 20.2-23.7''             |  |
| 125lb / 56.5kgs         |  |
| 139lb / 63kgs           |  |
|                         |  |