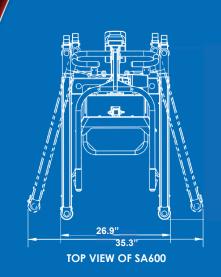

## | **DIMENSIONS**

| Key dimensions of SA600 |  |
|-------------------------|--|
| 600Lb / 273 Kg          |  |
| 26.9"                   |  |
| 35.3"                   |  |
| 41.7"                   |  |
| 41.5''                  |  |
| 5"                      |  |
| 37.5"                   |  |
| 66.5"                   |  |
| 2.8''                   |  |
| 18.2"                   |  |
| 20.2-23.7''             |  |
| 125lb / 56.5kgs         |  |
| 139lb / 63kgs           |  |
|                         |  |