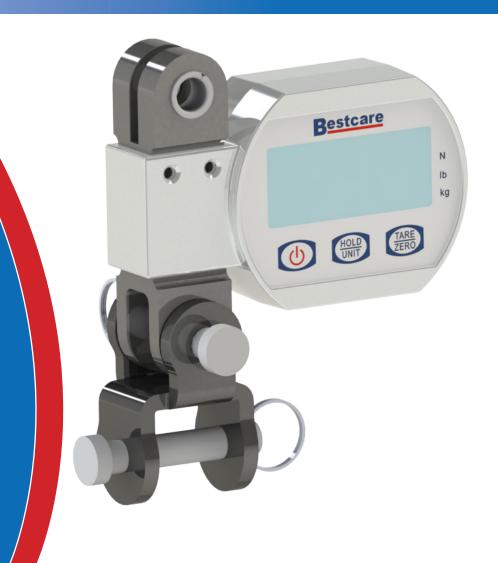

## DSC660 | Digital Patient Lift Scale

The DSC660 is an innovative digital patient lift scale developed by Bestcare that is compatible with Bestcare brand patient lifts. It can read patient weight up to 660 lb. The clear digital LCD display weight units in either lb or kg. Its compact size will not significantly change the lifting range of the patient lift.

## **DIMENSIONS & SPECIFICATIONS**

5.40in

| 660lbs / 300kg          |
|-------------------------|
| 0.2lbs / 0.1kg          |
| 120% F.S.               |
| 100% F.S. + 2lbs / +1kg |
| 4% F.S.                 |
| 100% F.S.               |
| >150 hours              |
| 14°F ~ 104°F            |
| 1.5 lb                  |
|                         |