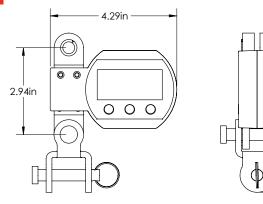

## **DIMENSIONS & SPECIFICATIONS**

5.40in

| 660lbs / 300kg          |
|-------------------------|
| 0.2lbs / 0.1kg          |
| 120% F.S.               |
| 100% F.S. + 2lbs / +1kg |
| 4% F.S.                 |
| 100% F.S.               |
| >150 hours              |
| 14°F ~ 104°F            |
| 1.5 lb                  |
|                         |