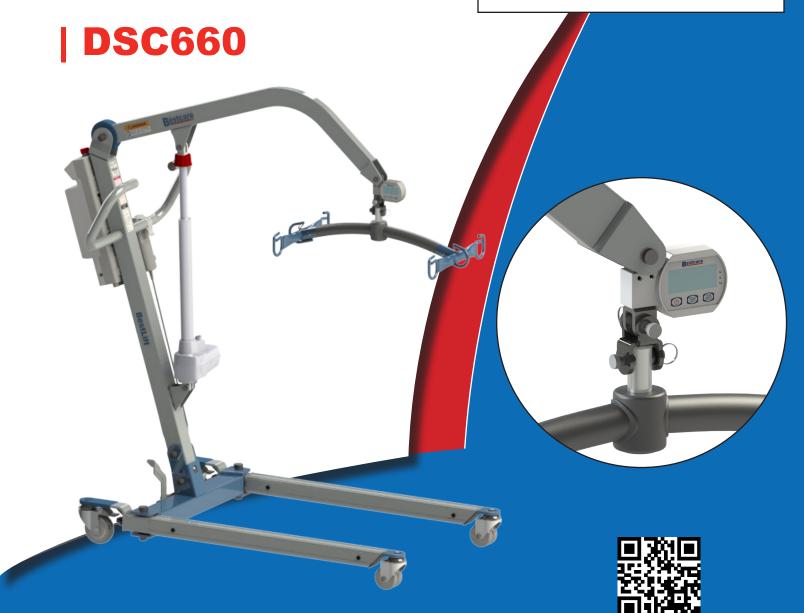

## **DSC660**

## DSC660 | Digital Patient Lift Scale

The DSC660 is an innovative digital patient lift scale developed by Bestcare that is compatible with Bestcare brand patient lifts. It can read patient weight up to 660 lb. The clear digital LCD display weight units in either lb or kg. Its compact size will not significantly change the lifting range of the patient lift.

PL500 Shown with DSC660