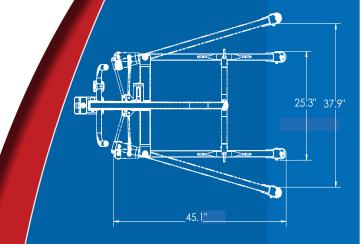

## **DIMENSIONS**

| Key dimensions of PL228    |               |
|----------------------------|---------------|
| maximum capacity           | 500Lb / 228Kg |
| base legs length           | 45.1"         |
| base closed external width | 25.3"         |
| based open internal width  | 37.9"         |
| mast height                | 48.1"         |
| base height                | 4.5"          |
| min. lifting height        | 25.6"         |
| max. lifting height        | 69.5"         |
| net weight                 | 99Lb / 45Kg   |
| shipping weight            | 108Lb / 49Kg  |

\* SPECIFICATIONS PROVIDED ARE A GENERAL GUIDELINE AND ARE SUBJECT TO CHANGE WITHOUT NOTICE

**TOP VIEW OF PL182** 

2920 PACIFIC DR., NORCROSS, GA 30071 WWW.BESTCARELLC.COM 678-679-6690

SIDE VIEW OF PL182