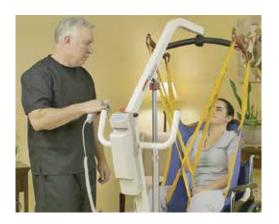

## NEW! PL228 | FULL BODY PATIENT LIFT

The BestLift<sup>™</sup> PL228 is the perfect blend of form and function for patient transfers. With an overall base length of 44.9", maximum width of 42.9", and base height of 4.5", it is the perfect solution for transferring bariatric patients in small rooms with low beds.

Bestcare

- 500lb capacity
- Dual front castors
- New electronics with 24/7 capability
- New hand operated base opening