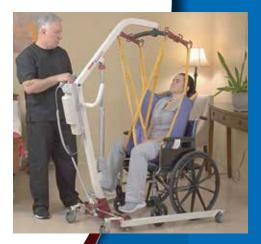

## NEW! PL228 | FULL BODY PATIENT LIFT

The BestLift<sup>™</sup> PL228 is the perfect blend of form and function for patient transfers. With an overall base length of 44.9", maximum width of 42.9", and base height of 4.5", it is the perfect solution for transferring bariatric patients in small rooms with low beds.

Bestcare

- 500lb capacity
- Dual front castors
- New electronics with 24/7 capability
- New hand operated base opening