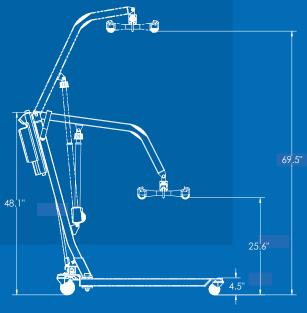

## **DIMENSIONS**

| Key dimensions of PL228    |               |
|----------------------------|---------------|
| maximum capacity           | 500Lb / 228Kg |
| base legs length           | 45.1"         |
| base closed external width | 25.3"         |
| based open internal width  | 37.9"         |
| mast height                | 48.1"         |
| base height                | 4.5"          |
| min. lifting height        | 25.6"         |
| max. lifting height        | 69.5"         |
| net weight                 | 99Lb / 45Kg   |
| shipping weight            | 108Lb / 49Kg  |

\* SPECIFICATIONS PROVIDED ARE A GENERAL GUIDELINE AND ARE SUBJECT TO CHANGE WITHOUT NOTICE

**TOP VIEW OF PL182** 

2920 PACIFIC DR., NORCROSS, GA 30071 WWW.BESTCARELLC.COM 678-679-6690

SIDE VIEW OF PL182