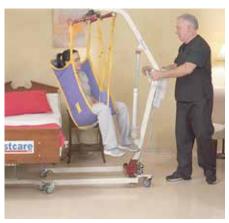

## NEW! PL228 | FULL BODY PATIENT LIFT

The BestLift<sup>™</sup> PL228 is the perfect blend of form and function for patient transfers. With an overall base length of 44.9", maximum width of 42.9", and base height of 4.5", it is the perfect solution for transferring bariatric patients in small rooms with low beds.

Bestcare

- 500lb capacity
- Dual front castors
- New electronics with 24/7 capability
- New hand operated base opening