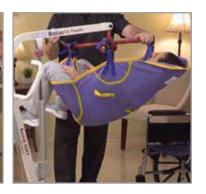

#### PL350CT | FULL BODY PATIENT LIFT

The BestLift® PL350CT is the perfect solution for car transfers and your everyday transfer needs. With its unique spreader bar, this BestLift is able to position patients from sitting to a lying down position with minimal patient movement. It also transfer them from the car, wheelchair, floor or bed and adds versatility by folding up for easy transportation.

### Car Transfer Specialist

- **350lb** capacity
- Easy car transfer
- Fully electric lift with optimal spare battery
- Foldable and portable for easy transport
- Compatible with most plastic clip slings
- Minimal swinging of patient

#### | PL350CT - Car Transfer Lift

SIDE VIEW OF THE PL350CT

INCLINED POSITION

PL350CT BEING USED TO PICK UP A PATIENT

Easy Transfer in-and-out cars