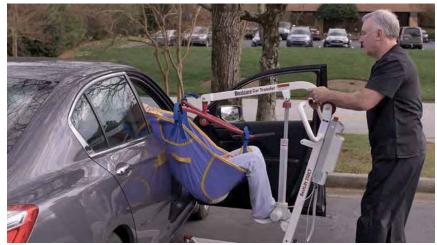

#### PL350CT | FULL BODY PATIENT LIFT

The BestLift® PL350CT is the perfect solution for car transfers and your everyday transfer needs. With its unique spreader bar, this BestLift is able to position patients from sitting to a lying down position with minimal patient movement. It also transfer them from the car, wheelchair, floor or bed and adds versatility by folding up for easy transportation.

### Car Transfer Specialist

- **350lb** capacity
- Easy car transfer
- Fully electric lift with optimal spare battery
- Foldable and portable for easy transport
- Compatible with most plastic clip slings
- Minimal swinging of patient

#### | PL350CT - Car Transfer Lift

SIDE VIEW OF THE PL350CT

INCLINED POSITION

PL350CT BEING USED TO PICK UP A PATIENT

Easy Transfer in-and-out cars