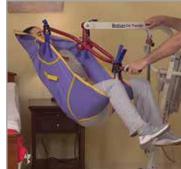

#### PL350CT | FULL BODY PATIENT LIFT

The BestLift® PL350CT is the perfect solution for car transfers and your everyday transfer needs. With its unique spreader bar, this BestLift is able to position patients from sitting to a lying down position with minimal patient movement. It also transfer them from the car, wheelchair, floor or bed and adds versatility by folding up for easy transportation.

#### | PL350CT - Car Transfer Lift

SIDE VIEW OF THE PL350CT

INCLINED POSITION

PL350CT BEING USED TO PICK UP A PATIENT

Easy Transfer in-and-out cars