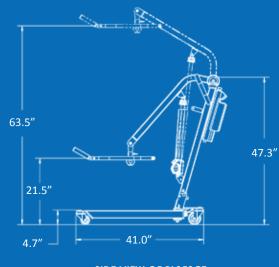

## | **DIMENSIONS**

| Key dimensions of PL350CT     |                 |
|-------------------------------|-----------------|
| maximum capacity              | 350Lb / 158.8Kg |
| base legs length              | 41.0 in         |
| base closed<br>external width | 25.6 in         |
| base opened<br>internal width | 32 in           |
| base height                   | 4.7 in          |
| mast height                   | 47.3 in         |
| min lifting height            | 21.5 in         |
| max lifting height            | 63.5 in         |
| netweight                     | 94Lb / 43Kg     |
| shipping weight               | 108Lb / 49Kg    |