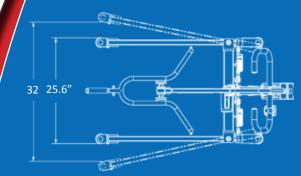

## | **DIMENSIONS**

| Key dimensions of PL350CT     |                 |
|-------------------------------|-----------------|
| maximum capacity              | 350Lb / 158.8Kg |
| base legs length              | 41.0 in         |
| base closed<br>external width | 25.6 in         |
| base opened<br>internal width | 32 in           |
| base height                   | 4.7 in          |
| mast height                   | 47.3 in         |
| min lifting height            | 21.5 in         |
| max lifting height            | 63.5 in         |
| netweight                     | 94Lb / 43Kg     |
| shipping weight               | 108Lb / 49Kg    |

SPECIFICATIONS PROVIDED ARE A GENERAL GUIDELINE AND ARE SUBJECT TO CHANGE WITHOUT NOTICE

TOP VIEW OF PL350CT

SIDE VIEW OF PL350CT