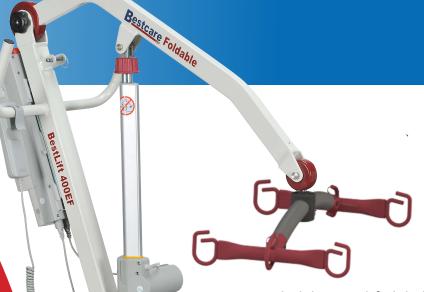

## BESTLIFT®

## NEW! PL400EF | FULL BODY PATIENT LIFT

The Bestlift® PL400EF represents a new standard in full body lifts for individuals who travel or are seeking storage efficiency in their home. PL400EF assembles (or folds) with 3 easy steps allowing for full operation or preparing for storage/transport.

PUSH HANDLES

- Portable and foldable for easy storage and transportation
- Light weight and easy to move
- 400lb capacity
- Optional scale available
  - Optional spare battery and wall charger available
  - Easy to service and disassemble