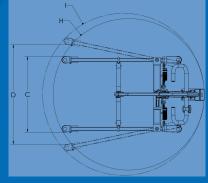

## **DIMENSIONS**

|   | Dimensions & Specifications  |                   |
|---|------------------------------|-------------------|
|   | Safe Working Load            | 400 lb (182 kg)   |
| В | Base Length                  | 41.0" (1,041mm)   |
| С | Base External Width – Closed | 25.6" (650mm)     |
| D | Base Internal Width – Opened | 32.0" (813mm)     |
| Ε | Mast Height                  | 48.3" (1,227mm)   |
| F | Front Caster Height          | 4.7" (119mm)      |
| G | Lifting Height – Lowest      | 18.5" (465mm)     |
| Н | Lifting Height – Highest     | 67.2" (1707mm)    |
| 1 | Base Opened Turning Diameter | 55" (1,384.9mm)   |
| Н | Base Closed Turning Diameter | 51" (1,306.5mm)   |
|   | Unloaded Lift Weight         | 89.7 lb (40.8 kg) |

\* SPECIFICATIONS PROVIDED ARE A GENERAL GUIDELINE AND ARE SUBJECT TO CHANGE WITHOUT NOTICE

**TOP VIEW OF PL400EF** 

SIDE VIEW OF PL400EF

2920 PACIFIC DR.,NORCROSS, GA 30071 WWW.BESTCARELLC.COM 678-679-6690