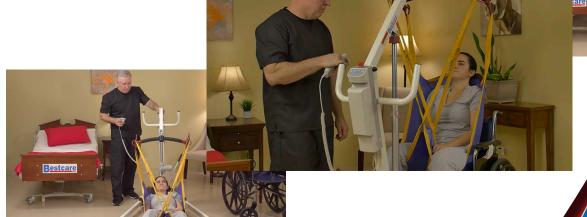

## NEW! PL400EF | FULL BODY PATIENT LIFT

The Bestlift® PL400EF represents a new standard in full body lifts for individuals who travel or are seeking storage efficiency in their home. PL400EF assembles (or folds) with 3 easy steps allowing for full operation or preparing for storage/transport.

PUSH HANDLES

- Portable and foldable for easy storage and transportation
- Light weight and easy to move
- 400lb capacity
- Optional scale available
  - Optional spare battery and wall charger available
  - Easy to service and disassemble