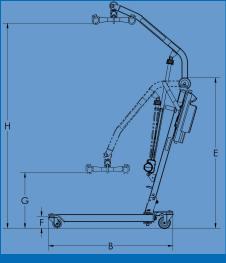

## **DIMENSIONS**

|   | Dimensions & Specifications  |                   |
|---|------------------------------|-------------------|
|   | Safe Working Load            | 400 lb (182 kg)   |
| В | Base Length                  | 41.0" (1,041mm)   |
| С | Base External Width – Closed | 25.6" (650mm)     |
| D | Base Internal Width – Opened | 32.0" (813mm)     |
| Ε | Mast Height                  | 48.3" (1,227mm)   |
| F | Front Caster Height          | 4.7" (119mm)      |
| G | Lifting Height – Lowest      | 18.5" (465mm)     |
| Н | Lifting Height – Highest     | 67.2" (1707mm)    |
| 1 | Base Opened Turning Diameter | 55" (1,384.9mm)   |
| Н | Base Closed Turning Diameter | 51" (1,306.5mm)   |
|   | Unloaded Lift Weight         | 89.7 lb (40.8 kg) |

\* SPECIFICATIONS PROVIDED ARE A GENERAL GUIDELINE AND ARE SUBJECT TO CHANGE WITHOUT NOTICE

**TOP VIEW OF PL400EF** 

SIDE VIEW OF PL400EF

2920 PACIFIC DR.,NORCROSS, GA 30071 WWW.BESTCARELLC.COM 678-679-6690