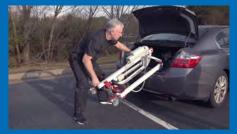

## NEW! PL400EF | FULL BODY PATIENT LIFT

The Bestlift® PL400EF represents a new standard in full body lifts for individuals who travel or are seeking storage efficiency in their home. PL400EF assembles (or folds) with 3 easy steps allowing for full operation or preparing for storage/transport.

PUSH HANDLES

- Portable and foldable for easy storage and transportation
- Light weight and easy to move
- 400lb capacity
- Optional scale available
  - Optional spare battery and wall charger available
  - Easy to service and disassemble