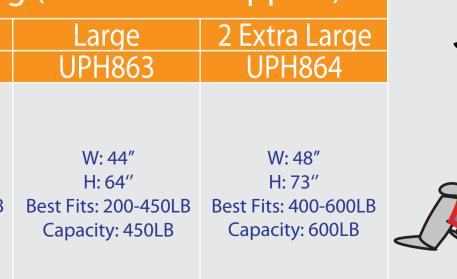

| Offiversal radded silling (with riead support)               |                                                             |                                                             |                                                             |  |  |
|--------------------------------------------------------------|-------------------------------------------------------------|-------------------------------------------------------------|-------------------------------------------------------------|--|--|
| Small                                                        | Medium                                                      | Large                                                       | 2 Extra Large                                               |  |  |
| UPH861                                                       | UPH862                                                      | UPH863                                                      | UPH864                                                      |  |  |
| W: 31.5"<br>H: 50"<br>Best Fits: 85-140LB<br>Capacity: 400LB | W: 38"<br>H: 54"<br>Best Fits: 140-200LB<br>Capacity: 400LB | W: 44"<br>H: 64"<br>Best Fits: 200-450LB<br>Capacity: 450LB | W: 48"<br>H: 73"<br>Best Fits: 400-600LB<br>Capacity: 600LB |  |  |