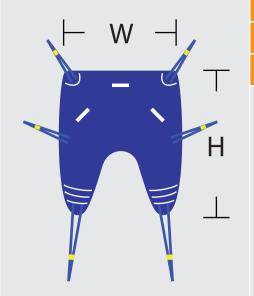

W

## Universal Sling (without Head Support)

| Medium | Large |
|--------|-------|
| UM882  | UM883 |
|        |       |

W: 39" H: 47"

Best Fits: 140-200LB Capacity: 400LB

W: 43" H: 48"

Best Fits: 200-450LB Capacity: 450LB

## Universal SLing (with Head Support)

W: 33" H: 49"

Best Fits: 85-140LB Capacity: 400LB

H: 54" Best Fits: 140-200LB Capacity: 400LB

W: 38.5"

W: 42.5" H: 59"

Best Fits: 200-450LB

Capacity: 450LB

## Universal Padded Sling (without Head Support)

| Medium | Large | 2 Extra Large |
|--------|-------|---------------|
| UP892  | UP893 | UP894         |
|        |       |               |
|        |       |               |

W: 38" H: 50"

Best Fits: 140-200LB Capacity: 400LB

W: 44.5" H: 51"

Best Fits: 200-450LB Capacity: 450LB

W: 46" H: 59"

Best Fits: 400-600LB

Capacity: 600LB

Specifications are a guideline only and are subject to change without notice.

| Offiversal radded silling (with riead support)               |                                                             |                                                             |                                                             |  |  |
|--------------------------------------------------------------|-------------------------------------------------------------|-------------------------------------------------------------|-------------------------------------------------------------|--|--|
| Small                                                        | Medium                                                      | Large                                                       | 2 Extra Large                                               |  |  |
| UPH861                                                       | UPH862                                                      | UPH863                                                      | UPH864                                                      |  |  |
| W: 31.5"<br>H: 50"<br>Best Fits: 85-140LB<br>Capacity: 400LB | W: 38"<br>H: 54"<br>Best Fits: 140-200LB<br>Capacity: 400LB | W: 44"<br>H: 64"<br>Best Fits: 200-450LB<br>Capacity: 450LB | W: 48"<br>H: 73"<br>Best Fits: 400-600LB<br>Capacity: 600LB |  |  |