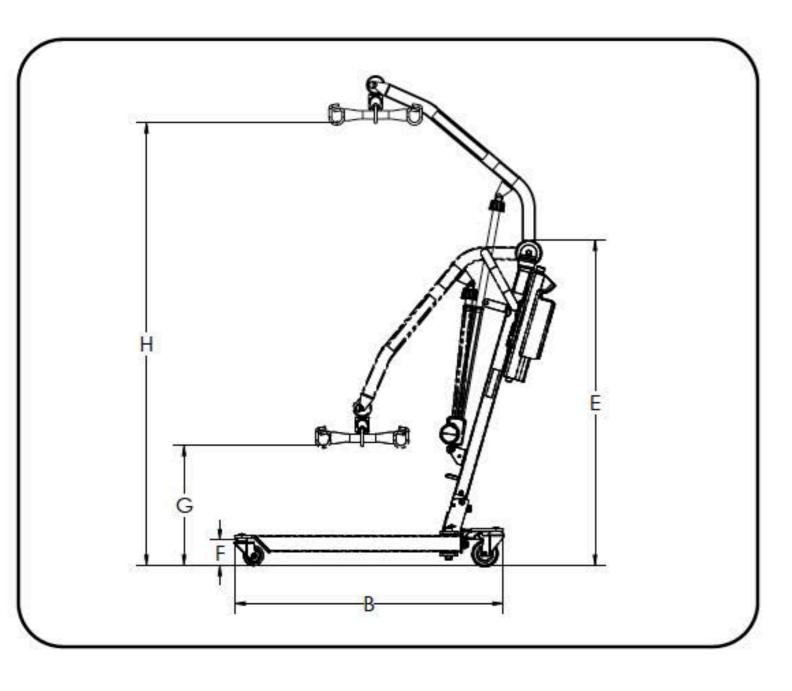

## Dimension of PL400EF 400LB / 182KG CAPACITY

|   | Dimensions & Specificat      | tions            |  |
|---|------------------------------|------------------|--|
| Α | Safe Working Load            | 400 lb<br>182 kg |  |
| В | Base Length                  | 41.0"<br>1041mm  |  |
| C | Base External Width – Closed | 25.6"<br>650mm   |  |
| D | Base Internal Width – Opened | 32.0"<br>813mm   |  |
| E | Mast Height                  | 48.3"<br>1227mm  |  |
| F | Front Caster Height          | 4.7"<br>119mm    |  |
| G | Lifting Height – Lowest      | 18.5"<br>465mm   |  |
| Н | Lifting Height – Highest     | 67.2"<br>1707mm  |  |
| I | Base Opened Turning Diameter | 55"<br>1384.9mm  |  |
| Н | Base Closed Turning Diameter | 51"<br>1306.5mm  |  |
|   | Unloaded Lift Weight         | 89.7 lb          |  |