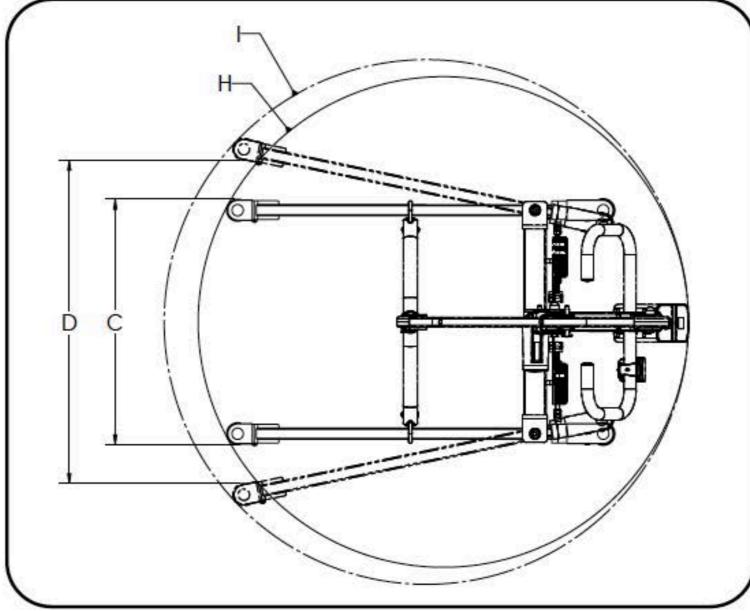

## Dimension of PL400EF 400LB / 182KG CAPACITY

|   | Dimensions & Specificat      | tions            |  |
|---|------------------------------|------------------|--|
| Α | Safe Working Load            | 400 lb<br>182 kg |  |
| В | Base Length                  | 41.0"<br>1041mm  |  |
| C | Base External Width – Closed | 25.6"<br>650mm   |  |
| D | Base Internal Width – Opened | 32.0"<br>813mm   |  |
| E | Mast Height                  | 48.3"<br>1227mm  |  |
| F | Front Caster Height          | 4.7"<br>119mm    |  |
| G | Lifting Height – Lowest      | 18.5"<br>465mm   |  |
| Н | Lifting Height – Highest     | 67.2"<br>1707mm  |  |
| I | Base Opened Turning Diameter | 55"<br>1384.9mm  |  |
| Н | Base Closed Turning Diameter | 51"<br>1306.5mm  |  |
|   | Unloaded Lift Weight         | 89.7 lb          |  |