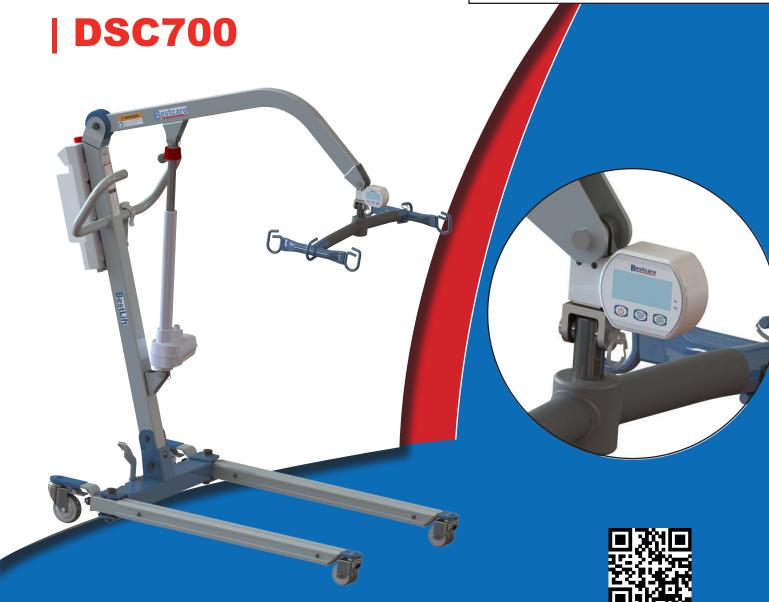

## **DSC700**

## DSC700 | Digital Patient Lift Scale

The DSC700 is an innovative digital patient lift scale developed by Bestcare that is compatible with Bestcare brand patient lifts. It can read patient weight up to 700 lb. The clear digital LCD display weight units in either lb or kg. Its compact size will not significantly change the lifting range of the patient lift.

PL500 Shown with DSC700

| Models Compatible with DSC700 |  |
|-------------------------------|--|
| PL400<br>PL500<br>PL600       |  |
| PL182<br>PL228                |  |
| PL400EF                       |  |
| PL400H<br>PL400HE             |  |