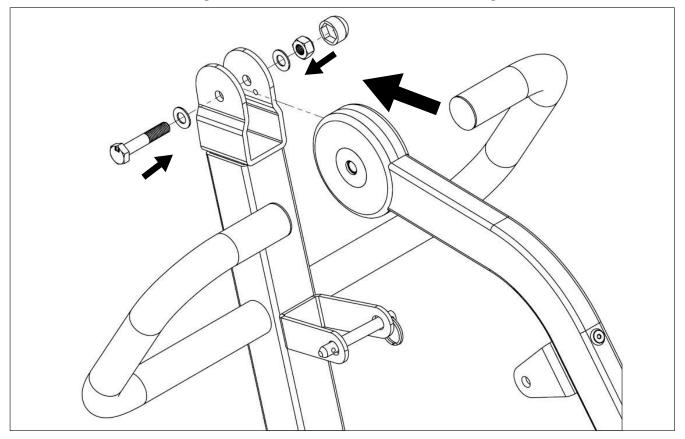

**Step 4**: Attach the joint cover to the boom as shown. Insert the boom to the mast and secure it using the hardware. Use wrenches to tighten the hardware.

**Step 5**: Move the boom out of the way and install lower end of actuator as shown. It is critical to have motor part of the actuator face the same direction as the big arrow.