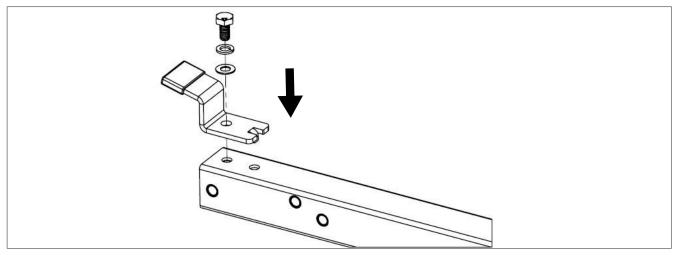

## **INSTALLATION GUIDE – PL400EF**

Step 1: Remove all contents from the carton.

**Step 2**: Install the stand bracket to the mast. Make sure the stand bracket's tab is inserted into the top hole. Use wrenches to tighten the hardware.