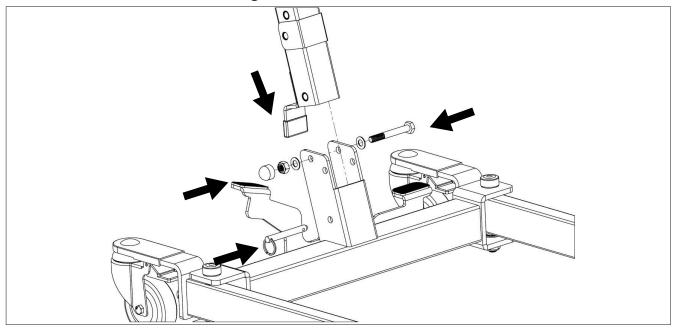

**Step 3**: Lock the rear casters on the base and insert the mast into the base bracket by aligning the holes. Secure the mast to the base using the hardware as shown. Use wrenches to tighten the hardware.