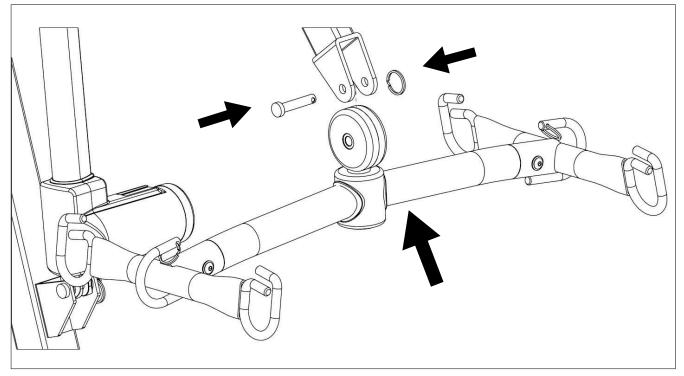

**Step 6**: Install upper end of the actuator by using the quick-release pin.

**Step 7**: Install spreader bar into the boom as shown.