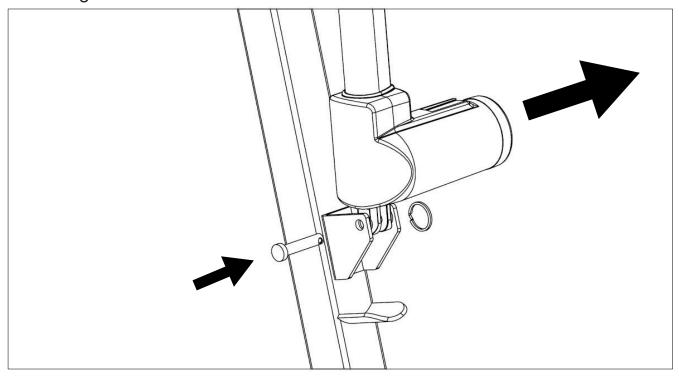

**Step 4**: Attach the joint cover to the boom as shown. Insert the boom to the mast and secure it using the hardware. Use wrenches to tighten the hardware.

**Step 5**: Move the boom out of the way and install lower end of actuator as shown. It is critical to have motor part of the actuator face the same direction as the big arrow.