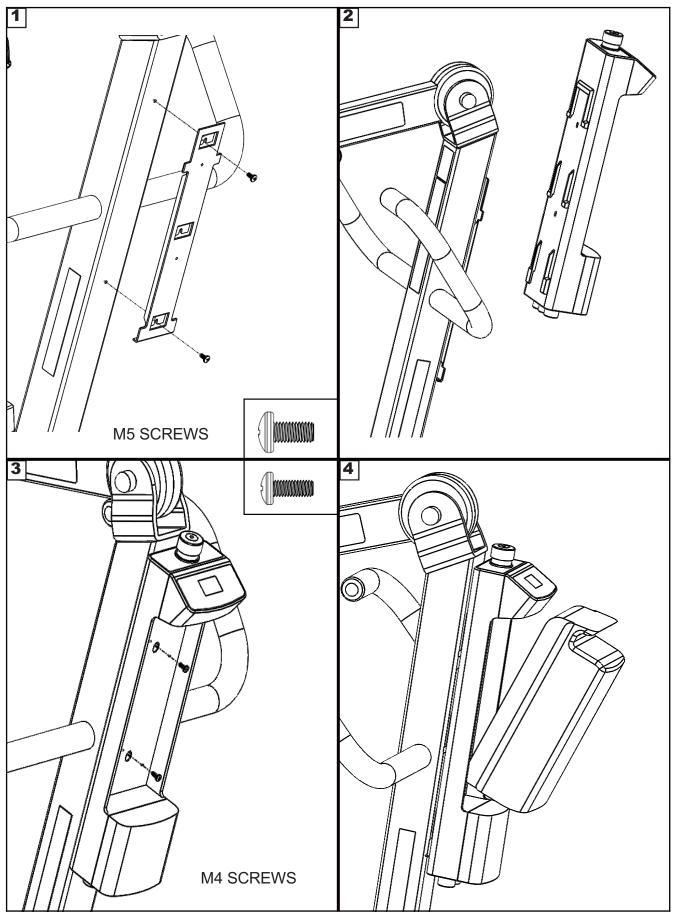

## **INSTALLATION GUIDE – PL400EF**

Step 1: Remove all contents from the carton.

**Step 2**: Install the stand bracket to the mast. Make sure the stand bracket's tab is inserted into the top hole. Use wrenches to tighten the hardware.