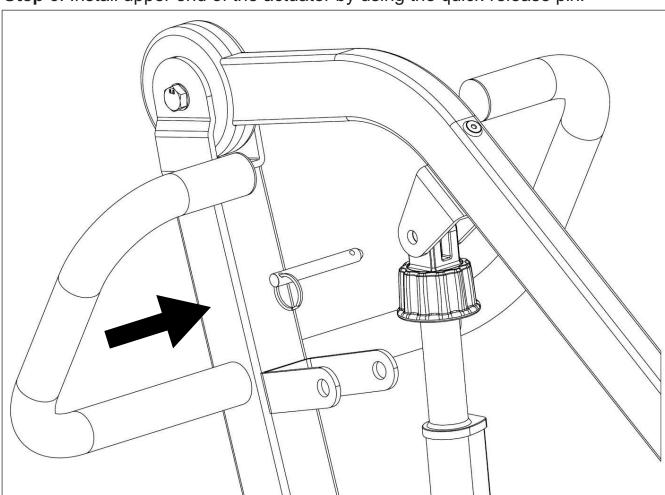

**Step 6**: Install upper end of the actuator by using the quick-release pin.

**Step 7**: Install spreader bar into the boom as shown.